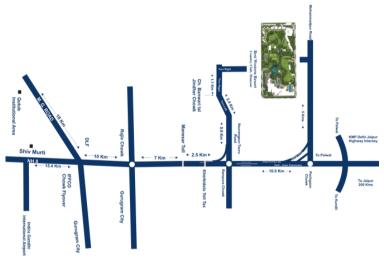

## Wherever Life Takes You, Best Western Is There.

Scan the QR code above to get directions using Google Maps

Or click the following link: https://goo.gl/maps/DED8RjoEPBXv1L869

## Route 1 (recommended):

Take the Delhi - Jaipur Highway from Delhi/Gurgaon towards Manesar. Keep left and take the exit on Naurangpur/Tauru Road. Continue for 12 km and turn right on Ch Banwari Lal Jindher Chowk. We're located less than 2 km from the turn.

## Route 2 (shorter, but under maintenance):

Just before the Delhi-Jaipur Highway & KMP intersection, take the Panchgaon Exit. We're located 7 km from this exit.

**Resort Country Club**